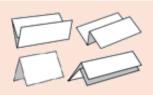

## martin yale

Compact desktop folding machine with practical bin. Simple, accurate adjustment of 4 fold types. No fanning required. Manual folding: up to 3 sheets, including stapled sets. With automatic paper jam detection. Automatic switch off after the last fold. 4 fold types: Letter fold, z-fold, Half fold, Double fold.