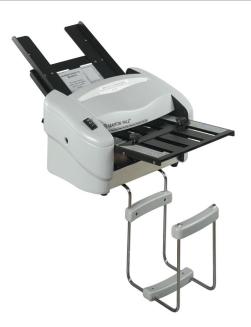

## martin yale

Compact desktop folding machine with practical bin. Simple, accurate adjustment of 4 fold types. No fanning required. Manual folding: up to 3 sheets, including stapled sets. With automatic paper jam detection. Automatic switch off after the last fold. 4 fold types: Letter fold, z-fold, Half fold, Double fold.

- Manual paper feed
- Collecting bin included in delivery
- Material: shock resistant plastic, metal